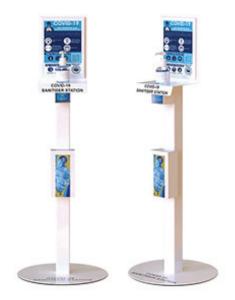

#### Sanitiser Station White

\*Stand only, cleaning products not included

£210.00 + VAT

Qty

Protect yourself and others flag including cross base

#### Multi-Purpose Cleaning Station White

\*Stand only, cleaning products not included

£310.00 + VAT

Qty

Sanitiser Station
Counta Counter