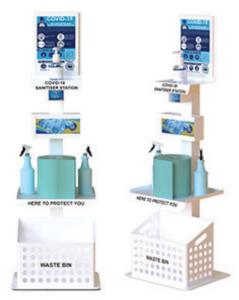

#### Multi-Purpose Cleaning Station White

\*Stand only, cleaning products not included

£310.00 + VAT

Qty

Sanitiser Station
Counta Counter