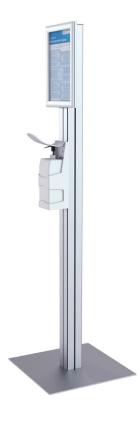

#### FS100 Free Standing Modular Sanitiser Dispenser

#### Features and Benefits

- Complete freestanding sanitiser dispenser unit with A4 snap frame information display.
- Simply assemble the unit, fill up the bottle (included) with hand gel and it's ready to ao!
- Suitable for indoor and outdoor use
- Snap frame and dispenser height can be adjusted easily
- Dispenser arm allows users to pump the gel with their arms or elbow keeping their hands from touch a surface

| Post & Base                | Sanitiser Dispenser     | Snape Frame        |
|----------------------------|-------------------------|--------------------|
| 1625(H) x 400(W) x 380 (D) | 295(H) x 90(W) x 120(D) | External 327x240mm |
|                            | Arm Length: 200mm       | Poster: 297x210mm  |
|                            | Bottle Capacity: 1L     | 20mm profile       |

£199.00 + VAT

Qty \_\_\_\_