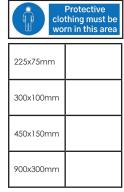

| 225x150mm |  |
|-----------|--|
| 300x200mm |  |
| 375x250mm |  |

|           | 1 unit | 2-5 units | 6-10 units | 11-19 units | 20 + units |
|-----------|--------|-----------|------------|-------------|------------|
| 225x75mm  | £6.25  | £3.78     | £3.50      | £3.50       | £3.50      |
| 300x100mm | £6.90  | £6.48     | £4.81      | £4.43       | £4.00      |
| 450x150mm | £8.60  | £6.13     | £4.46      | £4.08       | £3.68      |
| 900x300mm | £17.51 | £15.01    | £11.99     | £10.53      | £9.79      |