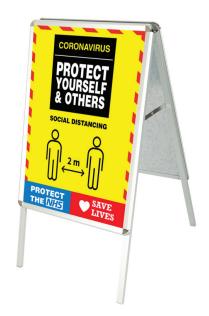

#### Social Distancing A-Frame

A0 £146.50 + VAT A1 £93.50 + VAT A2 £75.70 + VAT

A0 Qty

A1 Qty

A2 Qty

£150.00 + VAT

Qty