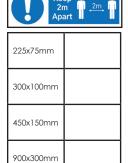

| 225x150mm |  |
|-----------|--|
| 300x200mm |  |
| 375x250mm |  |

|           | 1 unit | 2-5 units | 6-10 units | 11-19 units | 20 + units |
|-----------|--------|-----------|------------|-------------|------------|
| 225x75mm  | £6.25  | £3.78     | £3.50      | £3.50       | £3.50      |
| 300x100mm | £6.90  | £6.48     | £4.81      | £4.43       | £4.00      |
| 450x150mm | £8.60  | £6.13     | £4.46      | £4.08       | £3.68      |
| 900x300mm | £17.51 | £15.01    | £11.99     | £10.53      | £9.79      |