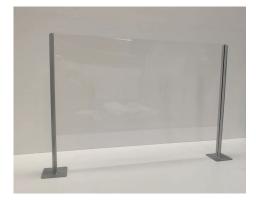

# Desk separators

| st end (min 2) £20.00 + VAT each Qty | F                  |
|--------------------------------------|--------------------|
| enter straight £20.00 + VAT each Qty | Post               |
| enter right angle £20 + VAT each Qty | Post               |
| Post cross 4 way £30 + VAT each Qty  |                    |
| )1000x700mm £80.00 + VAT each Qty    | Acrylic (transpare |
| )1000x700mm £40.00 + VAT each Qty    | Fomex (opaqu       |