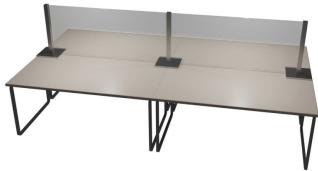

# Desk separators

| st end (min 2) £20.00 + VAT each Qty | F                  |
|--------------------------------------|--------------------|
| enter straight £20.00 + VAT each Qty | Post               |
| enter right angle £20 + VAT each Qty | Post               |
| Post cross 4 way £30 + VAT each Qty  |                    |
| )1000x700mm £80.00 + VAT each Qty    | Acrylic (transpare |
| )1000x700mm £40.00 + VAT each Qty    | Fomex (opaqu       |