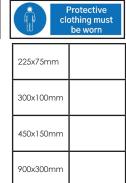

| 225x150mm |  |
|-----------|--|
| 300x200mm |  |
| 375x250mm |  |

|           | 1 unit | 2-5 units | 6-10 units | 11-19 units | 20 + units |
|-----------|--------|-----------|------------|-------------|------------|
| 225x75mm  | £6.25  | £3.78     | £3.50      | £3.50       | £3.50      |
| 300x100mm | £6.90  | £6.48     | £4.81      | £4.43       | £4.00      |
| 450x150mm | £8.60  | £6.13     | £4.46      | £4.08       | £3.68      |
| 900x300mm | £17.51 | £15.01    | £11.99     | £10.53      | £9.79      |