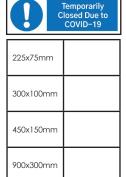

| 225x150mm |  |
|-----------|--|
| 300x200mm |  |
| 375x250mm |  |

|           | 1 unit | 2-5 units | 6-10 units | 11-19 units | 20 + units |
|-----------|--------|-----------|------------|-------------|------------|
| 225x75mm  | £6.25  | £3.78     | £3.50      | £3.50       | £3.50      |
| 300x100mm | £6.90  | £6.48     | £4.81      | £4.43       | £4.00      |
| 450x150mm | £8.60  | £6.13     | £4.46      | £4.08       | £3.68      |
| 900x300mm | £17.51 | £15.01    | £11.99     | £10.53      | £9.79      |